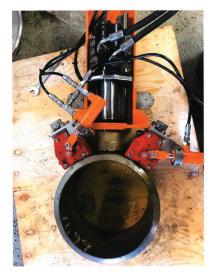

Drilling tool in standing position

For easily measuring drilling depth. Nut for adjustable drilling depth. Nut can easily be removed for maximum drilling depth.

Drilling tool connected to pipe. B! The dimensions of the pipe must be at least 450 mm. diameter.