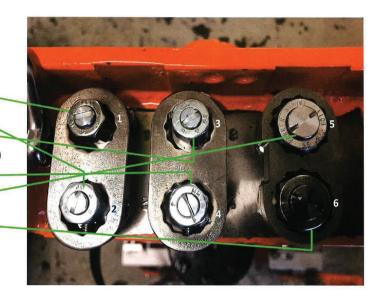

## Hose connection scheme

- 1: De-activation of magnet 150-210 Bar
- 2: Activation of magnet 150-210 Bar
- 3: Drill feed in 50-210 Bar
- (Preadjusted w/ pressure regulator to 30 Bar)
- 4: Drill feed out 50-210 Bar\_\_\_\_\_
- 5: Pressure Motor 140 Bar, 30-60 lpm
- 6: Return Motor
- 7: Leak Oil ( Tank)