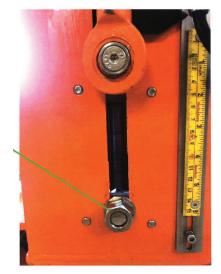

Drilling tool in standing position

For easily measuring drilling depth. Nut for adjustable drilling depth. Nut can easily be removed for maximum drilling depth.

Drilling tool connected to pipe. B! The dimensions of the pipe must be at least 450 mm. diameter.