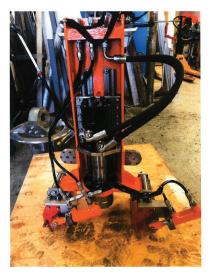

Drilling tool in standing position

For easily measuring drilling depth. Nut for adjustable drilling depth. Nut can easily be removed for maximum drilling depth.

Drilling tool connected to pipe. B! The dimensions of the pipe must be at least 450 mm. diameter.