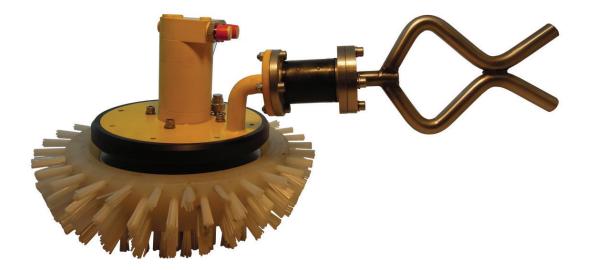

## - Designed for cleaning a wide range of surfaces

The Multipurpose Cleaning Tool (MPT) consists of a brush head rotated by a hydraulic motor. The MPT uses a mild acid cleaning solution dispensed through the brush head. The MPT is equipped with a flexible fishtail ROV handle.

## Main features:

- Nylon brushing discs
- Requires low maintenance
- Fitted with Fishtail Handle for installation to ROV manipulators
- Removes marine growth
- All together supplied in a durable plastic Peli™ case

Dimensions (L x W x H) - 580 x 310 x 260 mm.

Weight (air) with hoses and brush - 15.9 kg.

Hose lenght (fitted) - 3.5 m.

Rotation - Reversible / Bi-directional.

Hydraulic fluid - Tellus 22 or similar.