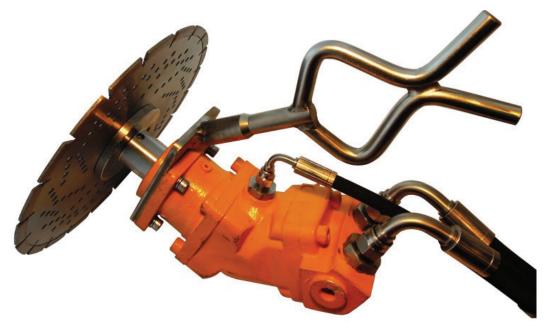

## **Versatile Super Grinder**

## - Designed for cutting steel and concrete materials

This truly Versatile Super Grinder is designed for quick and effective cutting of concrete and steel materials. The grinder can cut through almost anything with it's 300 mm. diamond blade. The Super Grinder is powered by a bent axis variable displacement motor, and can run in both directions.

## **Main features:**

- Supplied with diamond cutting blades
- Requires low maintenance
- Ready for installalation to ROV
- All together supplied in an aluminium case

| Effect with 50L/min = 15.8 kW        |
|--------------------------------------|
| Speed 210 bar - 50L/ min = 2700 rpm. |
| Weight in air: 19 kg.                |
| Manipulator handle: Fishtail         |
| Blade interface: 1" / 25,4 mm.       |